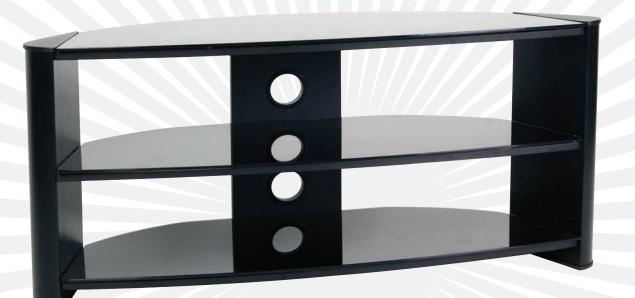

## 1300mm AV/TV Stand

MODEL

ACR1300

The ACR1300 is one of the open-style AV rack from AVS. Made from high-quality materials, this product is solid, sturdy and incorporates many lifestyle features. The support structure is finished in a high gloss piano finish and the sides are constructed of black, powder coated aluminum which blends seamlessly into the black, toughened glass shelves. The rear cable management system allows discrete cable running to tidy your installation.

## FEATURES

- Contemporary styling (designed to fit any decor)
- Open-style design holds up to 4 standard AV components
- Tempered black glass component shelves
- Cable Management System

WEIGHT CAPACITY Top shelf – 40kg / 88lbs Middle shelf – 25kg / 55lbs Bottom shelf – 25kg / 55lbs FINISH Black – ACR1300